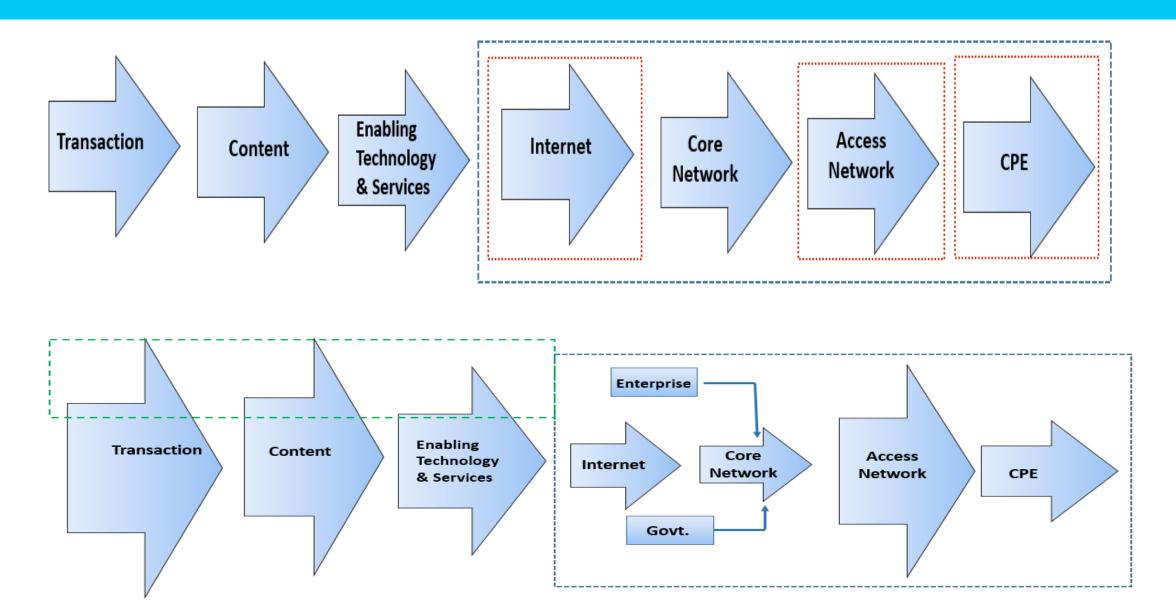

# **Capturing the Value Chain**

### **Key features:**

- Keep the technical complexity with network and content player.
- Facilitate partners with certain skills and train them.
- Transactions are Digital therefore scalable.

Approx. Revenue Share